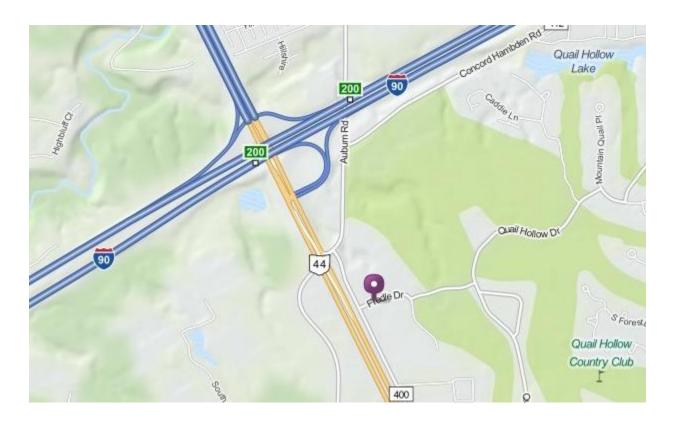

7536 Fredle Drive Concord, Ohio 44077 (440) 853-8208

From Route 2: OH-2 East toward Painesville. Exit 44 South toward Chardon. Turn LEFT onto Auburn Road. Make a Quick RIGHT onto Crile Road. Look for the Waffle House and Key Bank on your left. Turn LEFT at the next street onto Fredle Drive. Turn LEFT into the Gristmill Offices parking lot. Drive straight back to Building III, which is the last building on your left.

**From I-90:** From I-90, take the OH-44 Exit 200 toward Chardon. Turn LEFT onto 44 South. Turn LEFT onto Auburn Road. Make a Quick RIGHT onto Crile Road. Look for the Waffle House and Key Bank on your left. Turn LEFT at the next street onto Fredle Drive. Turn LEFT into the Gristmill Offices parking lot. Drive straight back to Building III, which is the last building on your left.

**From Chardon:** Take OH-44 North to the Auburn Road traffic light. Turn RIGHT onto Auburn Road. Make a Quick RIGHT onto Crile Road. Look for the Waffle House and Key Bank on your left. Turn LEFT at the next street onto Fredle Drive. Turn LEFT into the Gristmill Offices parking lot. Drive straight back to Building III, which is the last building on your left.